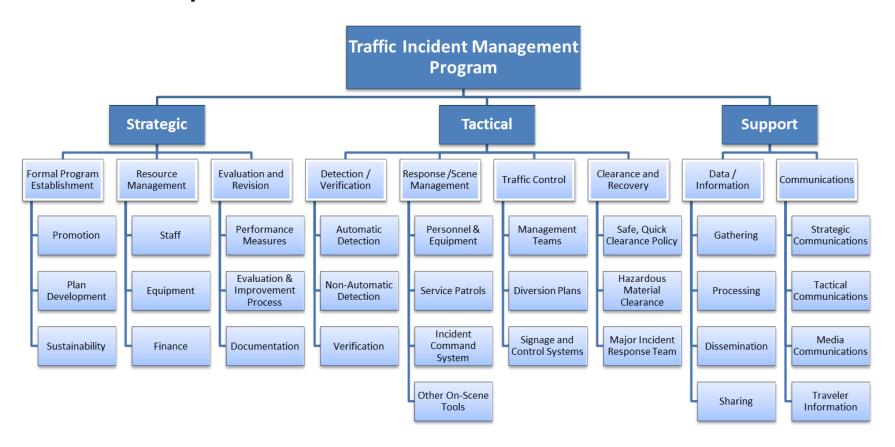

gov/cfprojects/new\_search.gov/cfprojects/new\_search.gov/cfprojects/new\_search.gov/cfprojects/new\_search.gov/cfprojects/new\_search.gov/cfprojects/new\_search.gov/cfprojects/new\_search.gov/cfprojects/new\_search.gov/cfprojects/new\_search.gov/cfprojects/new\_search.gov/cfprojects/new\_search.gov/cfprojects/new\_search.gov/cfprojects/new\_search.gov/cfprojects/new\_search.gov/cfprojects/new\_search.gov/cfprojects/new\_search.gov/cfprojects/new

## Accomplishments To Date

- Task 2 Focus Area Identification
  - institutional coordination,
  - incident management,
  - active traffic management strategies,
  - data management, field equipment and communications, and
  - hardware/software maintenance procedures, etc.

## Accomplishments To Date

Development of the TIM assessment framework



# Next Steps

- □ Complete Task 1 and 2
- □ Survey Design